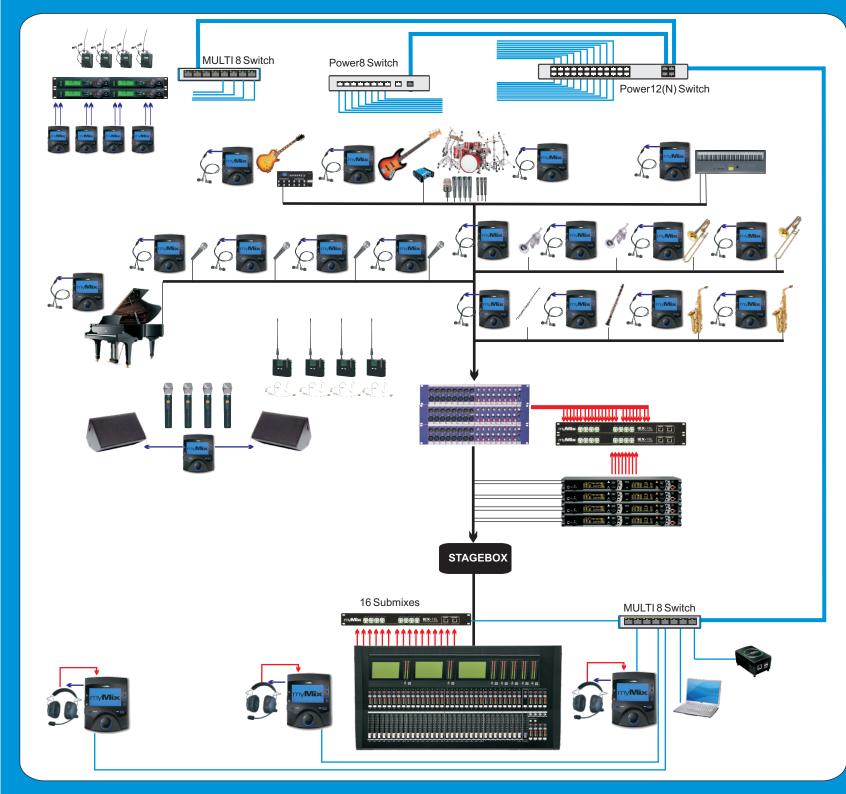

## **My Mex**

Large HOW myMix System with integrated intercom

18 myMix for musicians 3 myMix for engineers- also as intercom 4 myMix to wireless IEM transmitters

Large set up with a total of 90 audio network channels.

Inputs to myMix: 24 instruments (mic splitter) 8 wireless mic channels 16 submixes from console 18 stereo mixes (= 36) from myMix 3 talkback mics (= 6 channels)

Two Multi8 and one Power8 are connected to the GB uplink ports of the central Power12(N) switch. 4 myMix used to feed stereo mixes to wireless IEM transmitters. Eight channels of the wireless receivers are fed via IEX16 to the myMix system for monitoring by the RF engineer. The crew is using myMix with headsets as intercom system.

The myMix PLUG interface for myMix CONTROL as well as the client computer are also connected to the Multi8 at FOH position.

- Audio Signal
- myMix Audio Input
- MyMix Audio Output
- Fast Ethernet (100MB/s)
- GB Ethernet