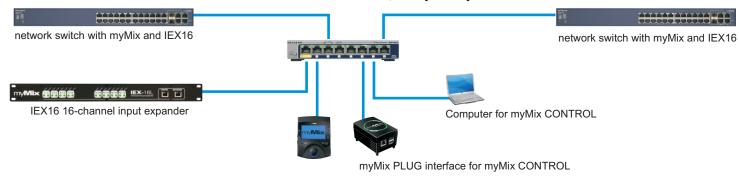

## MULTI 8 NETGEAR PROSAFE 6510

The preconfigured Netgear GS108-T is a 8-port managed Gigabit switch that solves a lot of connectivity issues and network expansion for myMix by simply plug-and-play.

- connect any myMix, IEX16, myMix CONTROL interface, or GB-uplink port from another myMix switch.
- Ideal switch for the FOH position

## A must have at \$198 (MSRP)

©MOVEK.LLC 2012