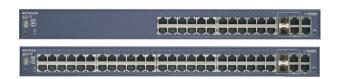

## New Network Switches for myMix POWER 12N and POWER 25

Power12N and POWER25 are pre-configured Netgear Fat Ethernet switches that allows to:

- power up to 12 (POWER12) / 25 (POWER25) myMix units with POE
- connect additional 12 / 23 myMix devices such as IEX16L and myMixCONTROL
- Provides 4 GB uplink ports to link other myMix switches for expanded networks

A great value at (MSRP): POWER12N \$690.00 POWER25 \$1,190.00