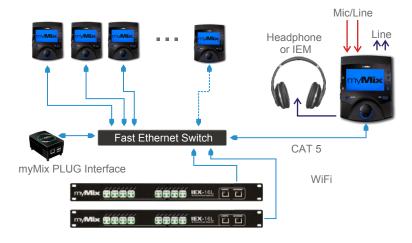

## myMix is flexible and versatile.

You can use the two mic/line inputs as well as inputs from an IEX16 input expander, use it integrated with a PA system or stand alone. All devices get connected with a conventional Fast Ethernet switch (CAT5 cable). Each myMix can select up to 16 signals from the network to create a local mix which can be sent to the network for others to listen, or to create submixes.

myMix CONTROL, the web browser based software, completes the system by offering the engineer the capability to back up a whole system, configure and edit individual units, or lock specific functions through any device that accesses the network wired or wireless.