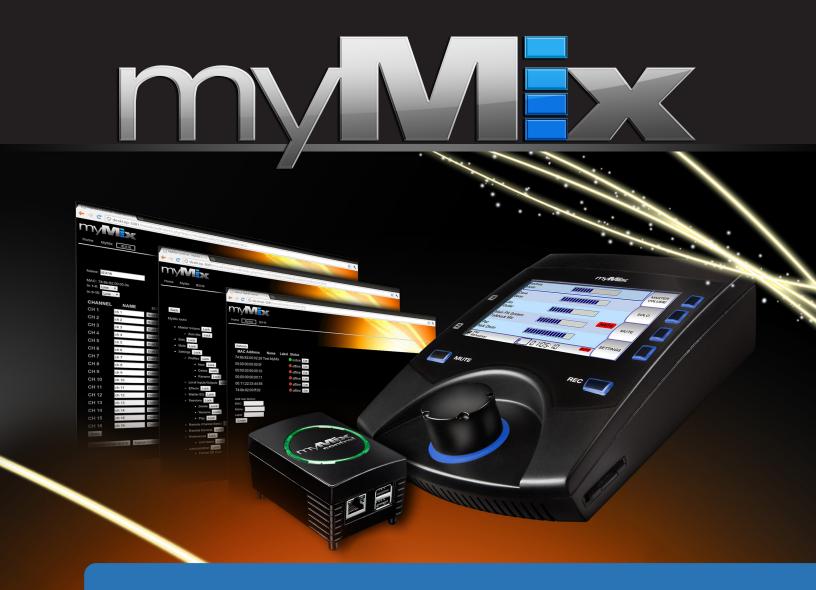

## THE personal monitor mixer

## Convenient configuration and remote editing with myMix CONTROL software

- Ideal for use with in-ear- monitors, headphones or speakers
- Analogue and digital inputs
- Multi-track recording and playback
- **○** Impeccable audio quality
- Built-in stereo effects for a 3D sound image
- Virtually unlimited audio channels and mixers in the network
- Share the mix with others on the network

## myMix is flexible and versatile.

You can use the two mic/line inputs as well as inputs from an IEX16 input expander, use it integrated with a PA system or stand alone. All devices get connected with a conventional Fast Ethernet switch (CAT5 cable). Each myMix can select up to 16 signals from the network to create a local mix which can be sent to the network for others to listen, or to create submixes.