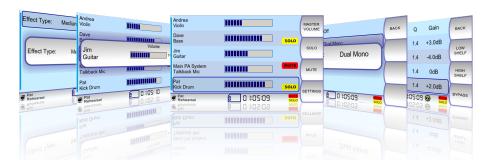

The channels in a myMix system can be named as wished. Mixing gets as simple as selecting the instrument or vocal mic, pressing the button and adjusting: volume, tweaking the tone, adding stereo effects and pan control for a 3-D sound image. Changes get automatically stored in the current profile or a mix can be shared with others, as well as many other features.