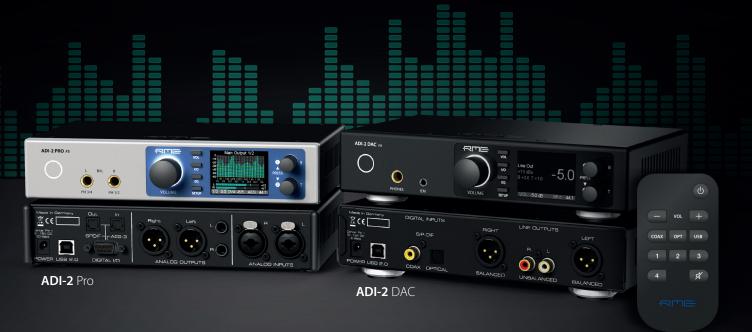

## In a class of their own

RME AD/DA Converters

## A new experience in sound and quality

RME's innovative 32-bit ADI-2 series takes AD/DA conversion to a new and unrivalled level. Uncompromising quality, feature rich dynamics and pristine audio make the ADI-2 Pro and ADI-2 DAC the outstanding choice for studio reference playback, professional mastering and audiophile listening environments.

The Extreme-Power headphone stage ensures an incomparable performance thanks to the premium DAC - even when using low impedance headphones. Sample rates of up to 768Khz, Steadyclock FS (femtosecond), DSD 256 recording and playback and direct DSD ensure a ground-breaking and unique listening experience.